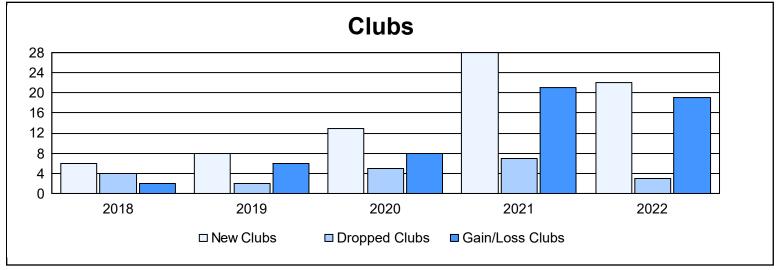

| Year      | New<br>Clubs | Dropped<br>Clubs | Gain/<br>Loss<br>Clubs | New<br>Members | Charter<br>Members | Reinstate<br>Members | Transfer<br>Members | Total<br>Member<br>Added | Total<br>Members<br>Dropped | Gain/<br>Loss<br>Members |
|-----------|--------------|------------------|------------------------|----------------|--------------------|----------------------|---------------------|--------------------------|-----------------------------|--------------------------|
| 2017-2018 | 6            | 4                | 2                      | 553            | 165                | 62                   | 2                   | 782                      | 902                         | -120                     |
| 2018-2019 | 8            | 2                | 6                      | 253            | 237                | 24                   | 5                   | 519                      | 540                         | -21                      |
| 2019-2020 | 13           | 5                | 8                      | 253            | 278                | 70                   | 3                   | 604                      | 569                         | 35                       |
| 2020-2021 | 28           | 7                | 21                     | 494            | 532                | 50                   | 15                  | 1,091                    | 844                         | 247                      |
| 2021-2022 | 22           | 3                | 19                     | 696            | 622                | 41                   | 1                   | 1,360                    | 737                         | 623                      |
| Average   | 15           | 4                | 11                     | 450            | 367                | 49                   | 5                   | 871                      | 718                         | 153                      |