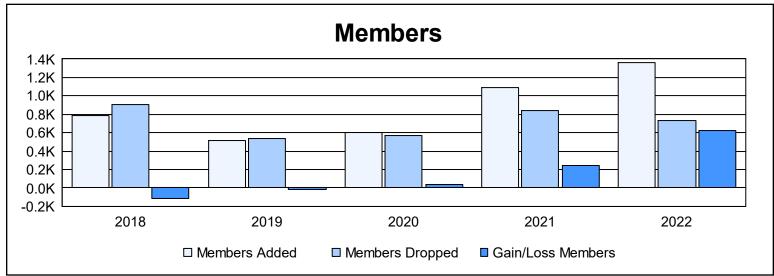

| Year      | New<br>Clubs | Dropped<br>Clubs | Gain/<br>Loss<br>Clubs | New<br>Members | Charter<br>Members | Reinstate<br>Members | Transfer<br>Members | Total<br>Member<br>Added | Total<br>Members<br>Dropped | Gain/<br>Loss<br>Members |
|-----------|--------------|------------------|------------------------|----------------|--------------------|----------------------|---------------------|--------------------------|-----------------------------|--------------------------|
| 2017-2018 | 6            | 4                | 2                      | 553            | 165                | 62                   | 2                   | 782                      | 902                         | -120                     |
| 2018-2019 | 8            | 2                | 6                      | 253            | 237                | 24                   | 5                   | 519                      | 540                         | -21                      |
| 2019-2020 | 13           | 5                | 8                      | 253            | 278                | 70                   | 3                   | 604                      | 569                         | 35                       |
| 2020-2021 | 28           | 7                | 21                     | 494            | 532                | 50                   | 15                  | 1,091                    | 844                         | 247                      |
| 2021-2022 | 22           | 3                | 19                     | 696            | 622                | 41                   | 1                   | 1,360                    | 737                         | 623                      |
| Average   | 15           | 4                | 11                     | 450            | 367                | 49                   | 5                   | 871                      | 718                         | 153                      |